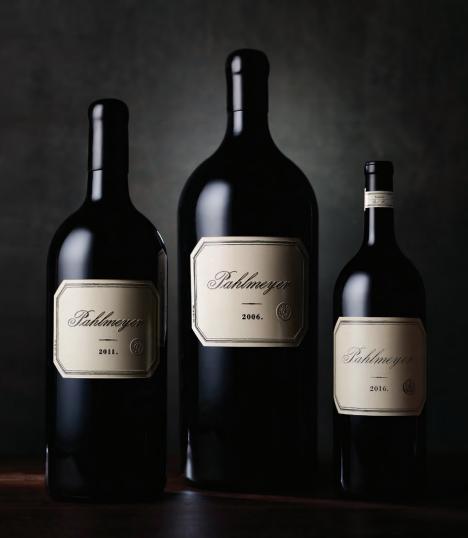

# Pahlmeyer Library in Large Format

## VIXIXV

One of the most compelling aspects of Pahlmeyer wine is its ability to develop and mature flawlessly over time. This rare library large format offer includes our Proprietary Red and Merlot from five, ten and fifteen years from vintage.

V

2016 Pahlmeyer Merlot, Napa Valley 97 pts. James Suckling, *Jame.rSuckling.com*, May, 2019 \$270. 1.5L \$540. 3L {presented in wood box}

2016 Pahlmeyer Proprietary Red, Napa Valley 30th Anniversary Edition 96+ pts. Lisa Perotti-Brown, *Wme Advocate*, October, 2018 \$550.1.5L \$1,250. 3L {etched & presented in wood box}

X

2011 Pahlmeyer Merlot, Napa Valley 94+ pts. Antonio Galloni, *Vmou.r*, January, 2014 \$320.1.5L

2011 Pahlmeyer Proprietary Red, Napa Valley 95 pts. Antonio Galloni, *Vmou.r*, Feb<sub>ruary</sub>, 2014 \$600 1 5L

XV

2006 Pahlmeyer Merlot, Napa Valley 94 pts. Robert Parker, *Wtne Advocate*, December, 2008 \$350,1.5L

2006 Pahlmeyer Proprietary Red, Napa Valley 95 pts. Robert Parker, *WmeAdvocate*, May, 2019 \$1,450, 3L