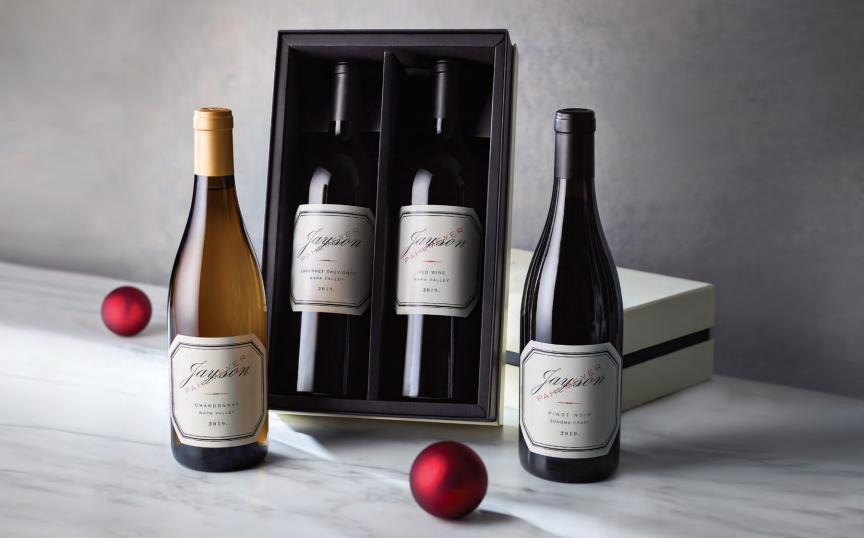

# Jayson by Pahlmeyer - Holiday Gift Collection

Jayson brings to life our passion for crafting vibrant, rich and balanced wines from grapes grown on exceptional vineyard sites - delivering wines that express  $l_{a y e}$  red, mature fruit notes, with outstanding structure and texture. You will find these wines to be the perfect accompaniment to living life well.

#### Two Bottle Gift Set

2019 Jayson Cabernet Sauvignon, N<sub>a p</sub>a Valley 2019 Jayson Chardonnay, Napa Valley \$180. Preferred \$162.00

2019 Jayson Cabernet Sauvignon, N<sub>a p</sub>a Valley 2019 Jayson Red Wine, Napa Valley \$190. Preferred \$171.00

2019 Jayson Cabernet Sauvignon, N<sub>a p</sub>a Valley 2019 Jayson Pinot Noir, Sonoma Coast \$185. Preferred \$166.50

Groundshipping included on allgift sets. Order by December 13th.